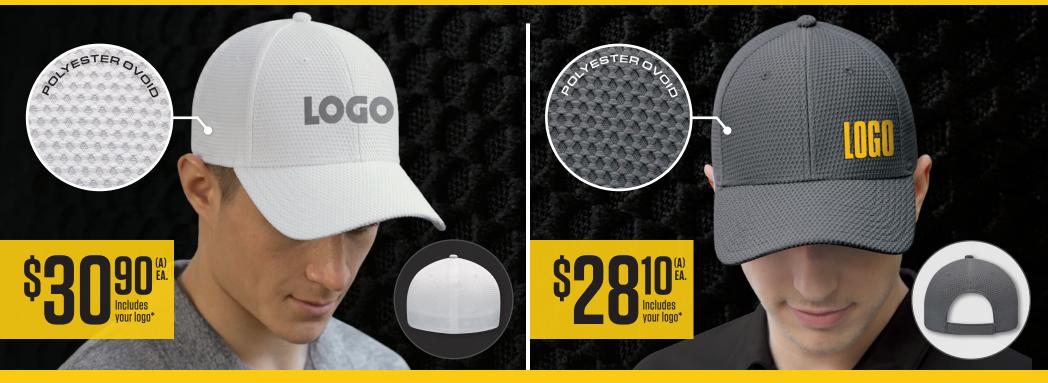

## NEW PERFORMANCE FABRIC POLYESTER OVOID & SPANDEX

## AC5017 FITTED

6 Panel Constructed Contour (A-Class, A-Flex, Performance) Deluxe buckram laminated front panels with complete Pro-stitch Pre-curved peak with 6 rows of stitching Fitted back with elasticized sweathand